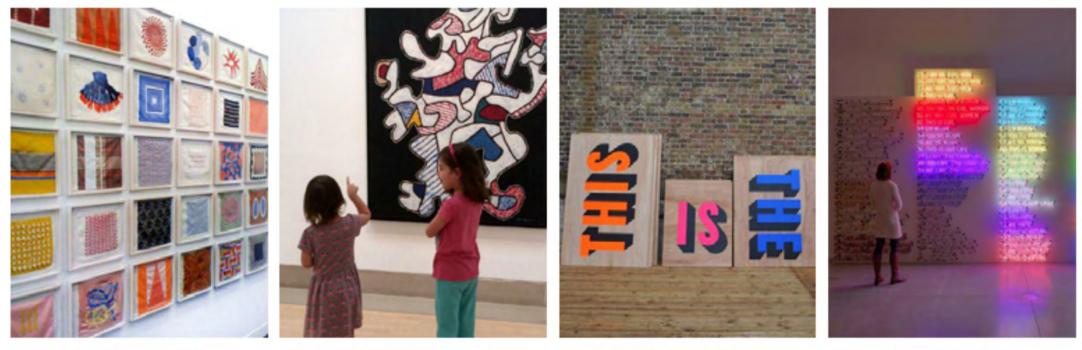

### **Interiors: Entrances**

A PLACE FOR DISPLAY

BY RESIDENTS FOR RESIDENTS

WITH PLAYFUL MESSAGING

FROM DAY TO NIGHT