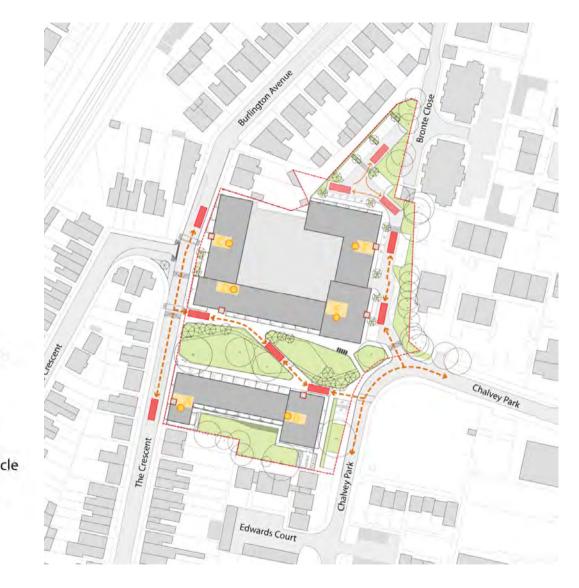

es</li> </ul> |
| Two escape stairways in new high rise buildings                               | x                | 1        | X     | Exemplar Measures - Fire Strategy                     |
| Provision of specific fire guidance for residents                             | ×                | 1        | ×     | Project Handover Action                               |
| Developers & Owners to maintain a compliance plan<br>for an inspection regime | ×                | 1        | ×     | In Operation Action                                   |

Exceeds English Regulations and addresses UK wide requirements

Specialist fire consultancy by Cundalls

Positive consultation with Slough BC Building Control

Positive consultation with Royal Berkshire Fire & Rescue Service

## **Fire Safety : Site**









detector







Video Entry Phone c/w Proximity Reader







#### **Barrier matting**





#### Vinyl flooring











#### **Interiors: Entrances**





HONEST MATERIALS

CONSIDERED LIGHTING

TO PLAY WITH COLOUR & LIGHT

TO EXPAND THE SPACE



SEASONAL & ROTATIONAL

SOFT REFLECTION



METAL FRAME - CEILING PANEL

FLOOR TILE

TEXTURED

### **Interiors: Entrances**





ELEVATION

ELEVATION





ELEVATION

### **Interiors: Entrances**



A PLACE FOR DISPLAY

BY RESIDENTS FOR RESIDENTS

WITH PLAYFUL MESSAGING

FROM DAY TO NIGHT

## **Interiors: Car Park**



## **Interiors: Car Park**

SIMPLE/STRONG/VISIBLE/COST EFFICIENT

WALL & FLOOR COLOURS/STENCILED GRAPHICS/LARGE SCALE



# **Community Open Spaces**



## **Building Envelope**







#### Central Park Current Proposal and Desi