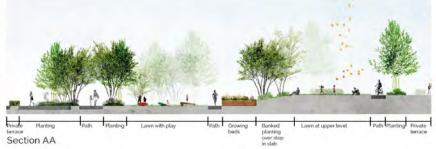

#### Courtyard - North Block - Design Development

| Key | /             |                   |   |                 |  |
|-----|---------------|-------------------|---|-----------------|--|
| 1   | Doorstep Play | ④ Footpath        | 6 | Ramped access   |  |
| 2   | Lawn          | (5) Growing space | Ō | Private terrace |  |
| 3   | Planting      |                   |   |                 |  |

Planting (4) Footpath 5 Ramped access 6 Private terrace

- ⑦ Informal route⑧ Residents growing beds