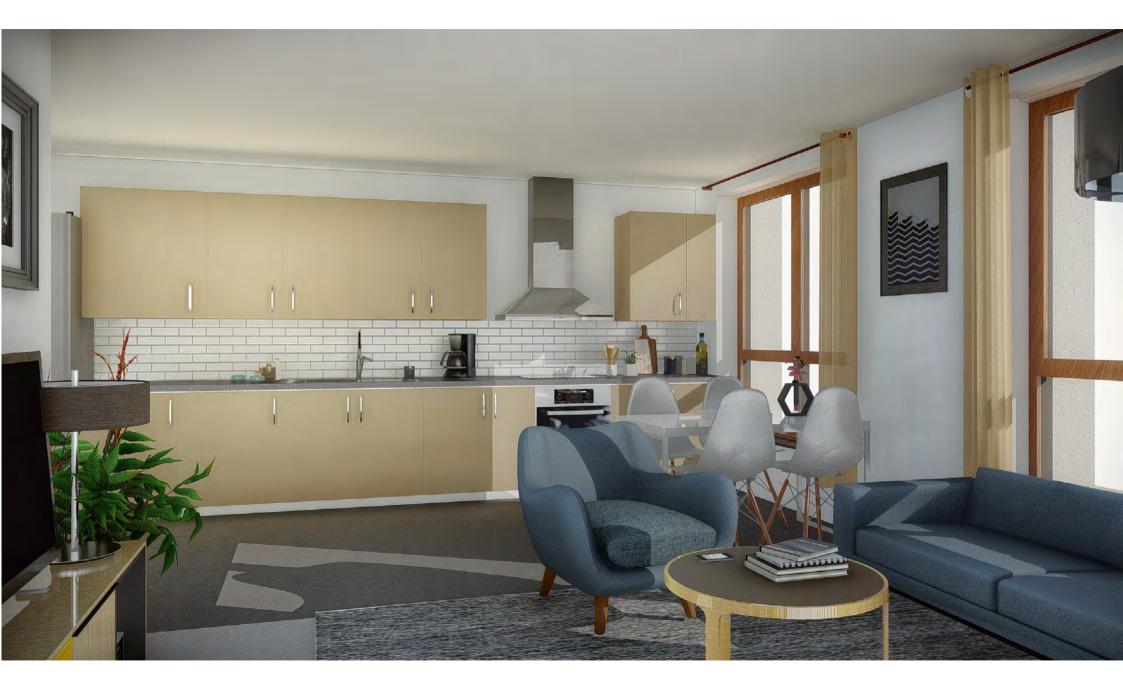

#### **Interiors: Entrances**

HONEST MATERIALS

CONSIDERED LIGHTING

TO PLAY WITH COLOUR & LIGHT

TO EXPAND THE SPACE

SEASONAL & ROTATIONAL

SOFT REFLECTION

METAL FRAME - CEILING PANEL

### **Interiors: Entrances**

ELEVATION

ELEVATION

ELEVATION

### **Interiors: Entrances**

A PLACE FOR DISPLAY

BY RESIDENTS FOR RESIDENTS

WITH PLAYFUL MESSAGING

FROM DAY TO NIGHT