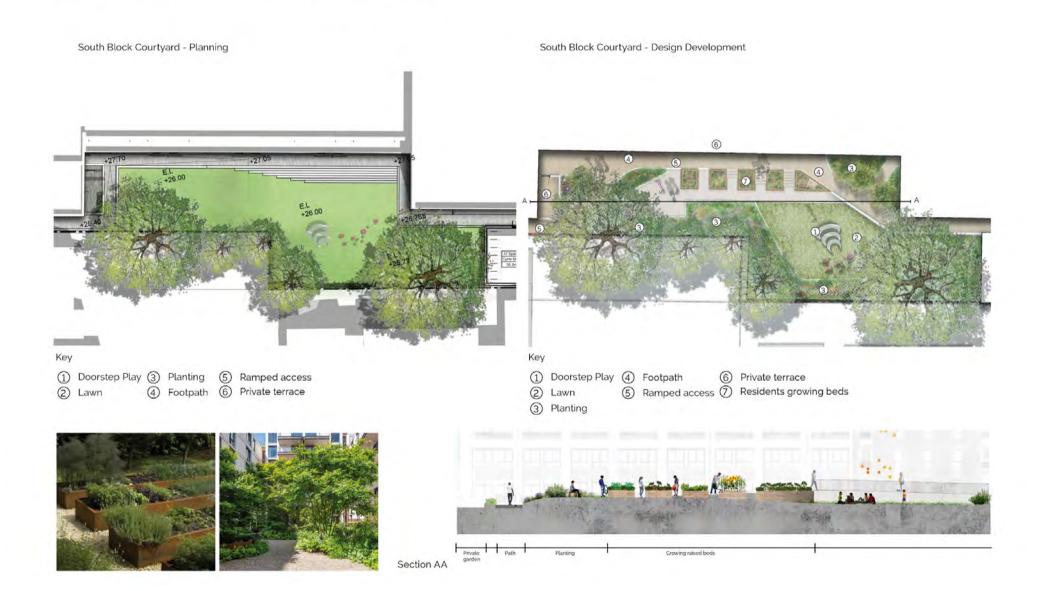

## **Building Envelope**







#### Central Park Current Proposal and Design



Image Caption



1 5 - 11's Play Space Froupan
Emergency Access Route
Proposed Trees
Existing Trees
Flexible break out space

# External Environment



#### Courtyard - North Block - Design Development



| Key | /             |                   |   |                 |  |
|-----|---------------|-------------------|---|-----------------|--|
| 1   | Doorstep Play | ④ Footpath        | 6 | Ramped access   |  |
| 2   | Lawn          | (5) Growing space | Ō | Private terrace |  |
| 3   | Planting      |                   |   |                 |  |





Planting (4) Footpath 5 Ramped access 6 Private terrace

- ⑦ Informal route⑧ Residents growing beds









#### Courtyard - South Block - Design Development



# External Environment



Time Lapse Link

https://api.t-lap.se/adbcc0/