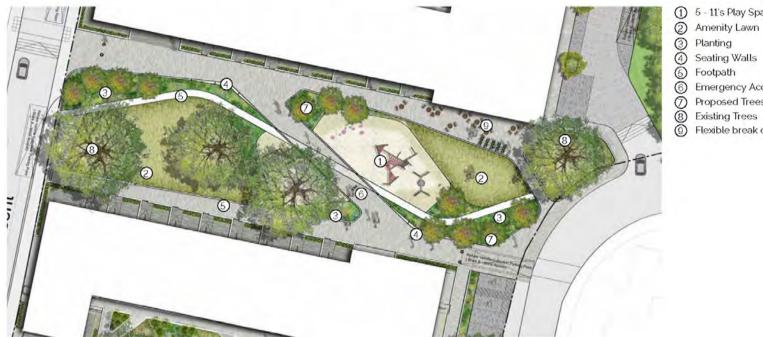

#### Central Park Current Proposal and Design

Image Caption

1 5 - 11's Play Space Froupan
Emergency Access Route
Proposed Trees
Existing Trees
Flexible break out space