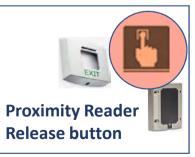

s                               | x                | 1        | X     | Exemplar Measures - Fire Strategy                     |
| Provision of specific fire guidance for residents                             | ×                | 1        | ×     | Project Handover Action                               |
| Developers & Owners to maintain a compliance plan<br>for an inspection regime | ×                | 1        | ×     | In Operation Action                                   |

Exceeds English Regulations and addresses UK wide requirements

Specialist fire consultancy by Cundalls

Positive consultation with Slough BC Building Control

Positive consultation with Royal Berkshire Fire & Rescue Service

## **Fire Safety : Site**









detector







Video Entry Phone c/w Proximity Reader







#### **Barrier matting**





#### Vinyl flooring











#### **Interiors: Entrances**





HONEST MATERIALS

CONSIDERED LIGHTING

TO PLAY WITH COLOUR & LIGHT

TO EXPAND THE SPACE



SEASONAL & ROTATIONAL

SOFT REFLECTION



METAL FRAME - CEILING PANEL

FLOOR TILE

TEXTURED

### **Interiors: Entrances**





ELEVATION

ELEVATION





ELEVATION

### **Interiors: Entrances**



A PLACE FOR DISPLAY

BY RESIDENTS FOR RESIDENTS

WITH PLAYFUL MESSAGING

FROM DAY TO NIGHT

## **Interiors: Car Park**



## **Interiors: Car Park**

SIMPLE/STRONG/VISIBLE/COST EFFICIENT

WALL & FLOOR COLOURS/STENCILED GRAPHICS/LARGE SCALE



# **Community Open Spaces**



## **Building Envelope**







#### Central Park Current Proposal and Design



Image Caption



1 5 - 11's Play Space Froupan
Emergency A