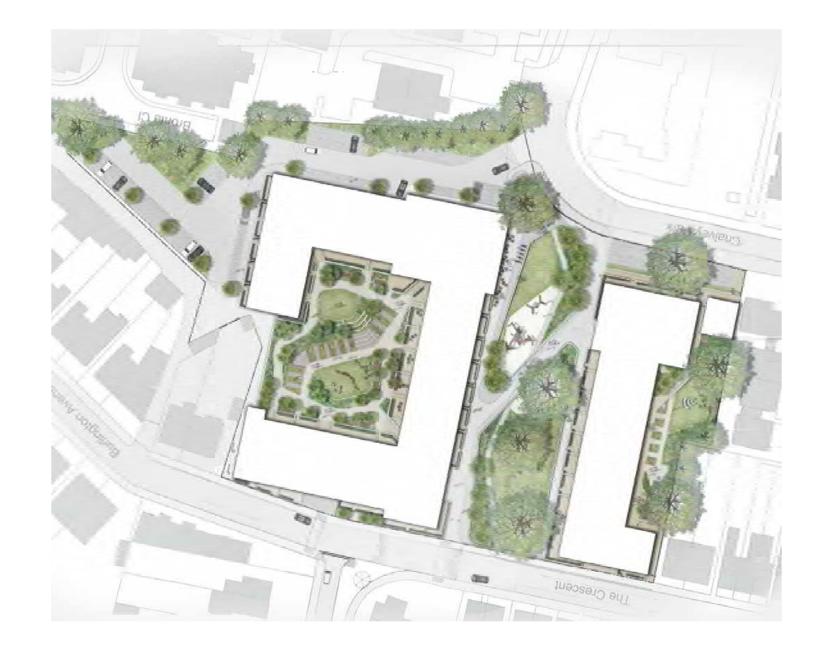

**





HONEST MATERIALS

CONSIDERED LIGHTING

TO PLAY WITH COLOUR & LIGHT

TO EXPAND THE SPACE



SEASONAL & ROTATIONAL

SOFT REFLECTION



METAL FRAME - CEILING PANEL

FLOOR TILE

TEXTURED

### **Interiors: Entrances**





ELEVATION

ELEVATION





ELEVATION

### **Interiors: Entrances**



A PLACE FOR DISPLAY

BY RESIDENTS FOR RESIDENTS

WITH PLAYFUL MESSAGING

FROM DAY TO NIGHT

## **Interiors: Car Park**



## **Interiors: Car Park**

SIMPLE/STRONG/VISIBLE/COST EFFICIENT

WALL & FLOOR COLOURS/STENCILED GRAPHICS/LARGE SCALE



# **Community Open Spaces**



## **Building Envelope**







#### Central Park Current Proposal and Design



Image Caption



1 5 - 11's Play Space Froupan
Emergency Access Route
Proposed Trees
Existing Trees
Flexible break out space

# External Environment



#### Courtyard - North Block - Design Development



| Key | /             |                   |   |                 |  |
|-----|---------------|-------------------|---|-----------------|--|
| 1   | Doorstep Play | ④ Footpath        | 6 | Ramped access   |  |
| 2   | Lawn          | (5) Growing space | Ō | Private terrace |  |
| 3   | Planting      |                   |   |                 |  |





Planting (4) Footpath 5 Ramped access 6 Private terrace

- ⑦ Informal route⑧ Residents growing beds









#### Courtyard - South Block - Design Development



# External Environment



Time Lapse Link

https://api.t-lap.se/adbcc0/