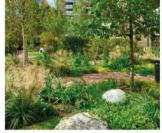

#### Courtyard - North Block - Design Development

| Key | /             |                   |   |                 |  |
|-----|---------------|-------------------|---|-----------------|--|
| 1   | Doorstep Play | ④ Footpath        | 6 | Ramped access   |  |
| 2   | Lawn          | (5) Growing space | Ō | Private terrace |  |
| 3   | Planting      |                   |   |                 |  |

Planting (4) Footpath 5 Ramped access 6 Private terrace

- ⑦ Informal route⑧ Residents growing beds