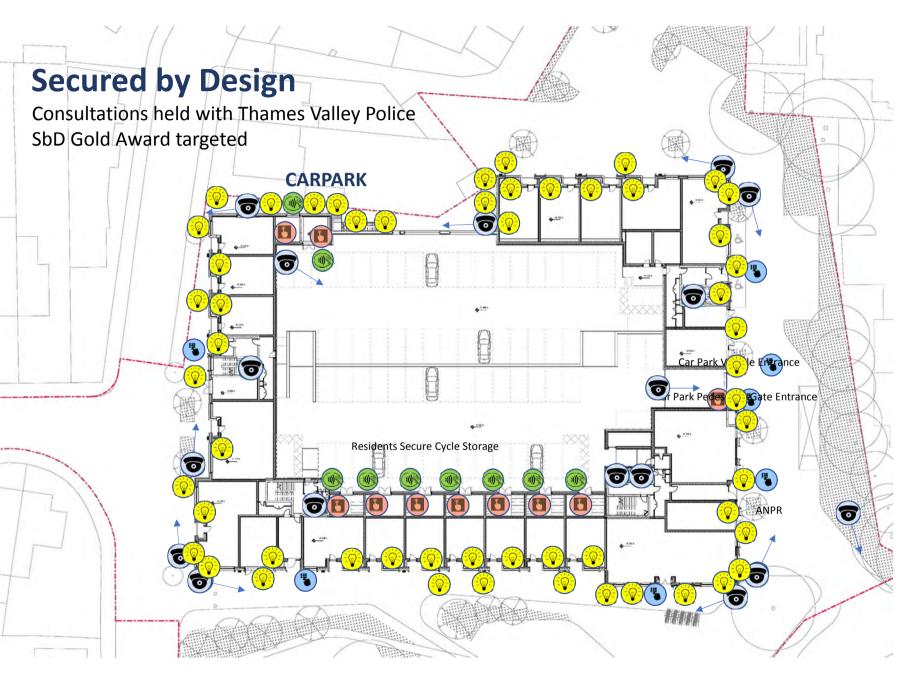

| Two escape stairways in new high rise buildings                               | x                | 1        | X     | Exemplar Measures - Fire Strategy                     |
| Provision of specific fire guidance for residents                             | ×                | 1        | ×     | Project Handover Action                               |
| Developers & Owners to maintain a compliance plan<br>for an inspection regime | ×                | 1        | ×     | In Operation Action                                   |

Exceeds English Regulations and addresses UK wide requirements

Specialist fire consultancy by Cundalls

Positive consultation with Slough BC Building Control

Positive consultation with Royal Berkshire Fire & Rescue Service

## **Fire Safety : Site**









detector







Video Entry Phone c/w Proximity Reader







#### **Barrier matting**





#### Vinyl flooring











#### **Interiors: Entrances**





HONEST MATERIALS

CONSIDERED LIGHTING

TO PLAY WITH COLOUR & LIGHT

TO EXPAND THE SPACE



SEASONAL & ROTATIONAL

SOFT REFLECTION



METAL FRAME - CEILING PANEL

FLOOR TILE

TEXTURED

### **Interiors: Entrances**





ELEVATION

ELEVATION





ELEVATION

### **Interiors: Entrances**



A PLACE FOR DISPLAY

BY RESIDENTS FOR RESIDENTS

WITH PLAYFUL MESSAGING

FROM DAY TO NIGHT

## **Interiors: Car Park**



## **Interiors: Car Park**

SIMPLE/STRONG/VISIBLE/COST EFFICIENT

WALL & FLOOR COLOURS/STENCILED GRAPHICS/LARGE SCALE



# **Community Open Spaces**



## **Building Envelope**







#### Central Park Current Proposal and Design



Image Capt