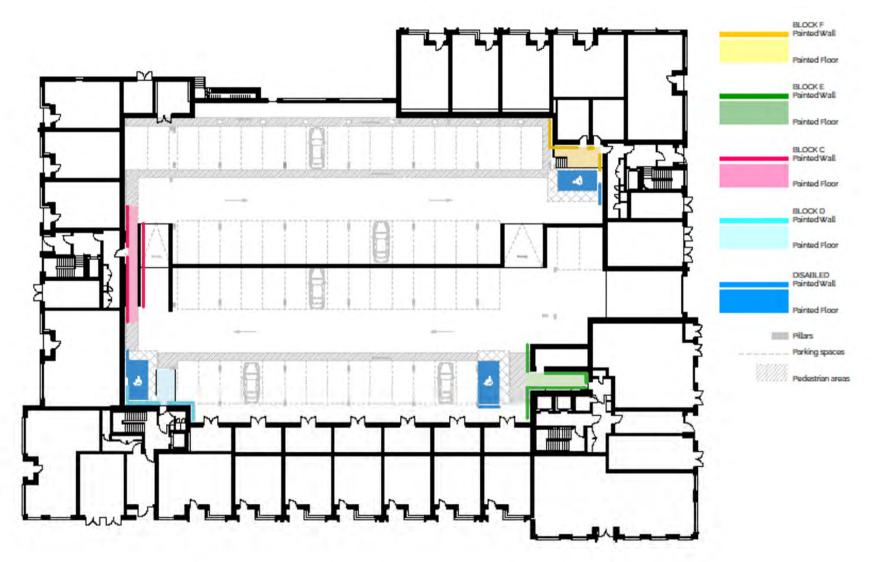

## **Interiors: Car Park**

## **Interiors: Car Park**

SIMPLE/STRONG/VISIBLE/COST EFFICIENT

WALL & FLOOR COLOURS/STENCILED GRAPHICS/LARGE SCALE