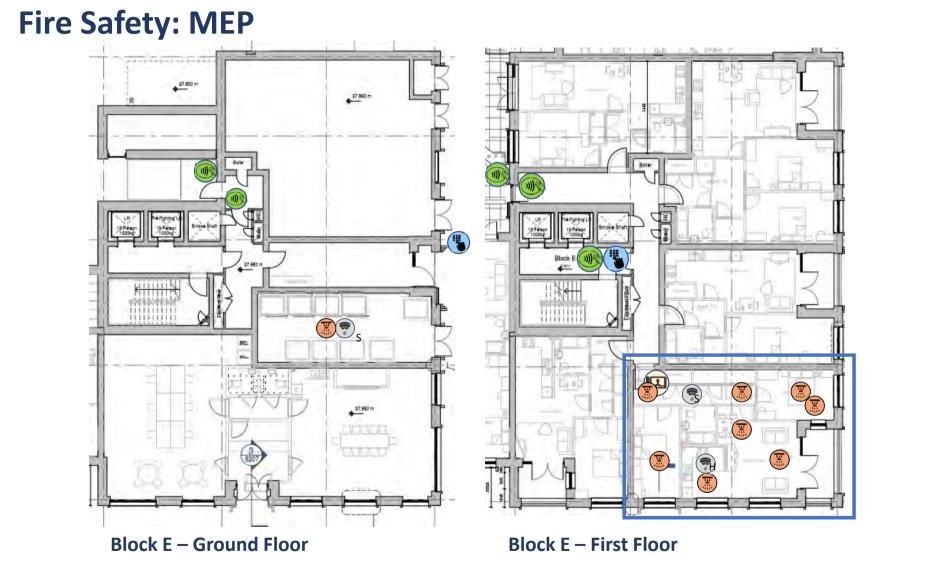

</li> </ul> |
| Two escape stairways in new high rise buildings                               | x                | 1        | X     | Exemplar Measures - Fire Strategy                     |
| Provision of specific fire guidance for residents                             | ×                | 1        | ×     | Project Handover Action                               |
| Developers & Owners to maintain a compliance plan<br>for an inspection regime | ×                | 1        | ×     | In Operation Action                                   |

Exceeds English Regulations and addresses UK wide requirements

Specialist fire consultancy by Cundalls

Positive consultation with Slough BC Building Control

Positive consultation with Royal Berkshire Fire & Rescue Service

## **Fire Safety : Site**









detector







Video Entry Phone c/w Proximity Reader







#### **Barrier matting**





#### Vinyl flooring











#### **Interiors: Entrances**





HONEST MATERIALS

CONSIDERED LIGHTING

TO PLAY WITH COLOUR & LIGHT

TO EXPAND THE SPACE



SEASONAL & ROTATIONAL

SOFT REFLECTION



METAL FRAME - CEILING PANEL

FLOOR TILE

TEXTURED

### **Interiors: Entrances**





ELEVATION

ELEVATION





ELEVATION

### **Interiors: Entrances**



A PLACE FOR DISPLAY

BY RESIDENTS FOR RESIDENTS

WITH PLAYFUL MESSAGING

FROM DAY TO NIGHT

## **Interiors: Car Park**



## **Interiors: Car Park**

SIMPLE/STRONG/VISIBLE/COST EFFICIENT

WALL & FLOOR COLOURS/STENCILED GRAPHICS/LARGE SCALE



# **Community Open Spaces**



## **Building Envelope**







#### Central Park Current Proposal and Design