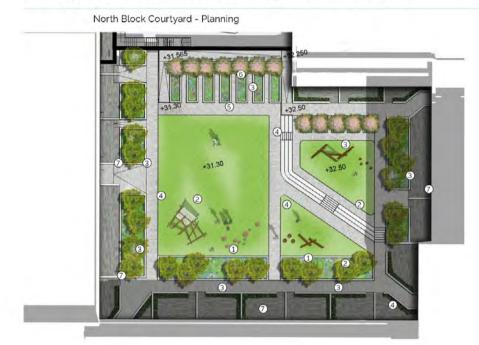

#### Courtyard - North Block - Design Development

| Key | /             |                   |   |                 |  |
|-----|---------------|-------------------|---|-----------------|--|
| 1   | Doorstep Play | ④ Footpath        | 6 | Ramped access   |  |
| 2   | Lawn          | (5) Growing space | Ō | Private terrace |  |
| 3   | Planting      |                   |   |                 |  |