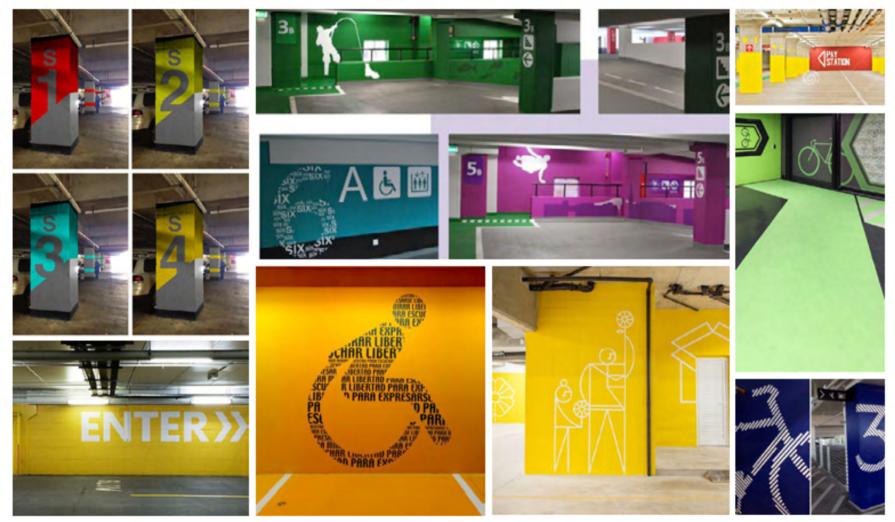

## **Interiors: Car Park**

## **Interiors: Car Park**

SIMPLE/STRONG/VISIBLE/COST EFFICIENT

WALL & FLOOR COLOURS/STENCILED GRAPHICS/LARGE SCALE