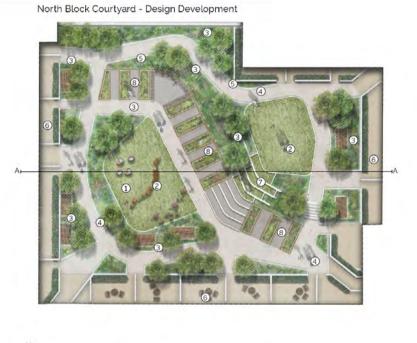

#### Courtyard - North Block - Design Development

| Key | /             |                   |   |                 |  |
|-----|---------------|-------------------|---|-----------------|--|
| 1   | Doorstep Play | ④ Footpath        | 6 | Ramped access   |  |
| 2   | Lawn          | (5) Growing space | Ō | Private terrace |  |
| 3   | Planting      |                   |   |                 |  |

Planting (4) Footpath 5 Ramped access 6 Private terrace

- ⑦ Informal route⑧ Residents growing beds