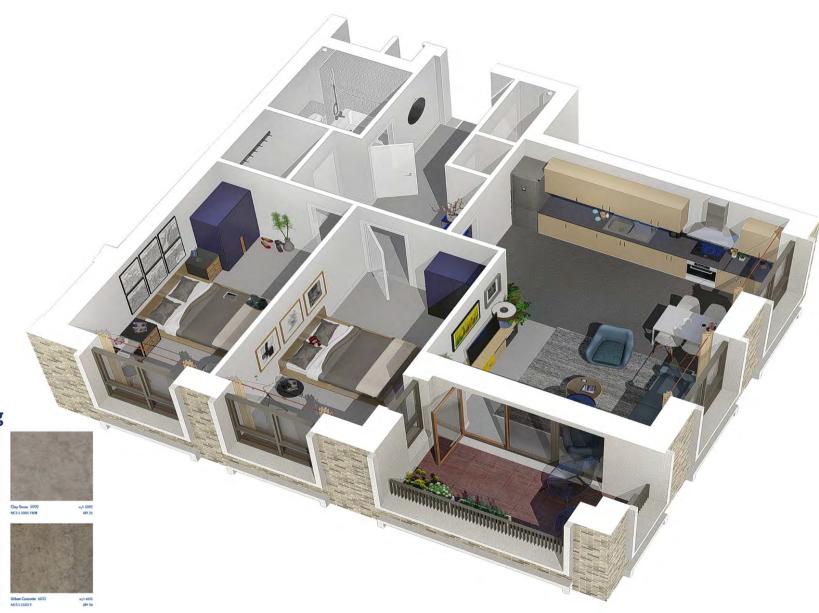

| X     | Exemplar Measures - Fire Strategy                     |
| Provision of specific fire guidance for residents                             | ×                | 1        | ×     | Project Handover Action                               |
| Developers & Owners to maintain a compliance plan<br>for an inspection regime | ×                | 1        | ×     | In Operation Action                                   |

Exceeds English Regulations and addresses UK wide requirements

Specialist fire consultancy by Cundalls

Positive consultation with Slough BC Building Control

Positive consultation with Royal Berkshire Fire & Rescue Service

## **Fire Safety : Site**









detector







Video Entry Phone c/w Proximity Reader







#### **Barrier matting**





#### Vinyl flooring











#### **Interiors: Entrances**





HONEST MATERIALS

CONSIDERED LIGHTING

TO PLAY WITH COLOUR & LIGHT

TO EXPAND THE SPACE



SEASONAL & ROTATIONAL

SOFT REFLECTION



METAL FRAME - CEILING PANEL

FLOOR TILE

TEXTURED

### **Interiors: Entrances**





ELEVATION

ELEVATION





ELEVATION

### **Interiors: Entrances**



A PLACE FOR DISPLAY

BY RESIDENTS FOR RESIDENTS

WITH PLAYFUL MESSAGING

FROM DAY TO NIGHT

## **Interiors: Car Park**



## **Interiors: Car Park**

SIMPLE/STRONG/VISIBLE/COST EFFICIENT

WALL & FLOOR COLOURS/STENCILED GRAPHICS/LARGE SCALE



# **Community Open Spaces**



## **Building Envelope**







#### Central Park Current Proposal and Design



Image Caption



1 5 - 11's Play Space Froupan
Emergency Access Route
Proposed Trees
Existing Trees
Flexible break