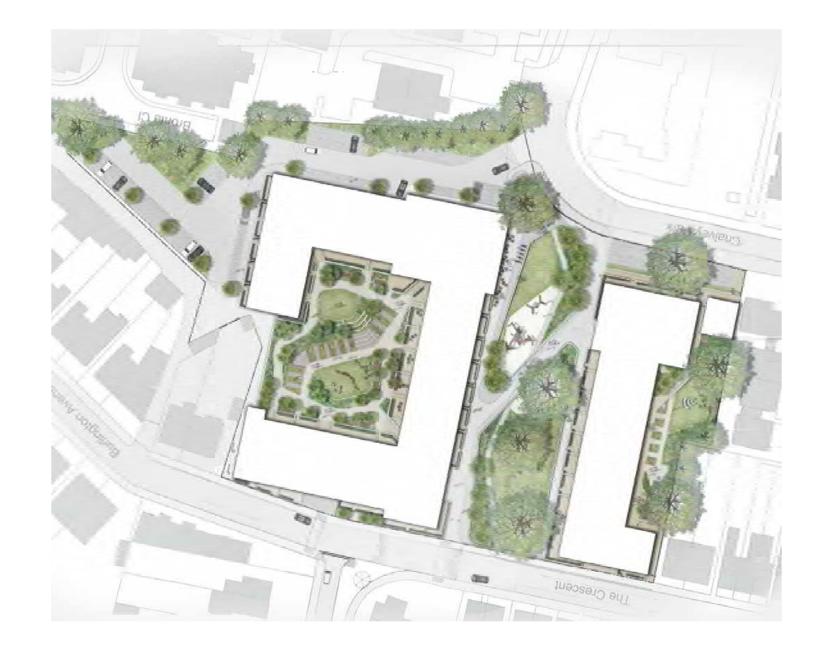

**







#### Central Park Current Proposal and Design



Image Caption



1 5 - 11's Play Space Froupan
Emergency Access Route
Proposed Trees
Existing Trees
Flexible break out space

# External Environment



#### Courtyard - North Block - Design Development



| Key | /             |                   |   |                 |  |
|-----|---------------|-------------------|---|-----------------|--|
| 1   | Doorstep Play | ④ Footpath        | 6 | Ramped access   |  |
| 2   | Lawn          | (5) Growing space | Ō | Private terrace |  |
| 3   | Planting      |                   |   |                 |  |





Planting (4) Footpath 5 Ramped access 6 Private terrace

- ⑦ Informal route⑧ Residents growing beds









#### Courtyard - South Block - Design Development



# External Environment



Time Lapse Link

https://api.t-lap.se/adbcc0/